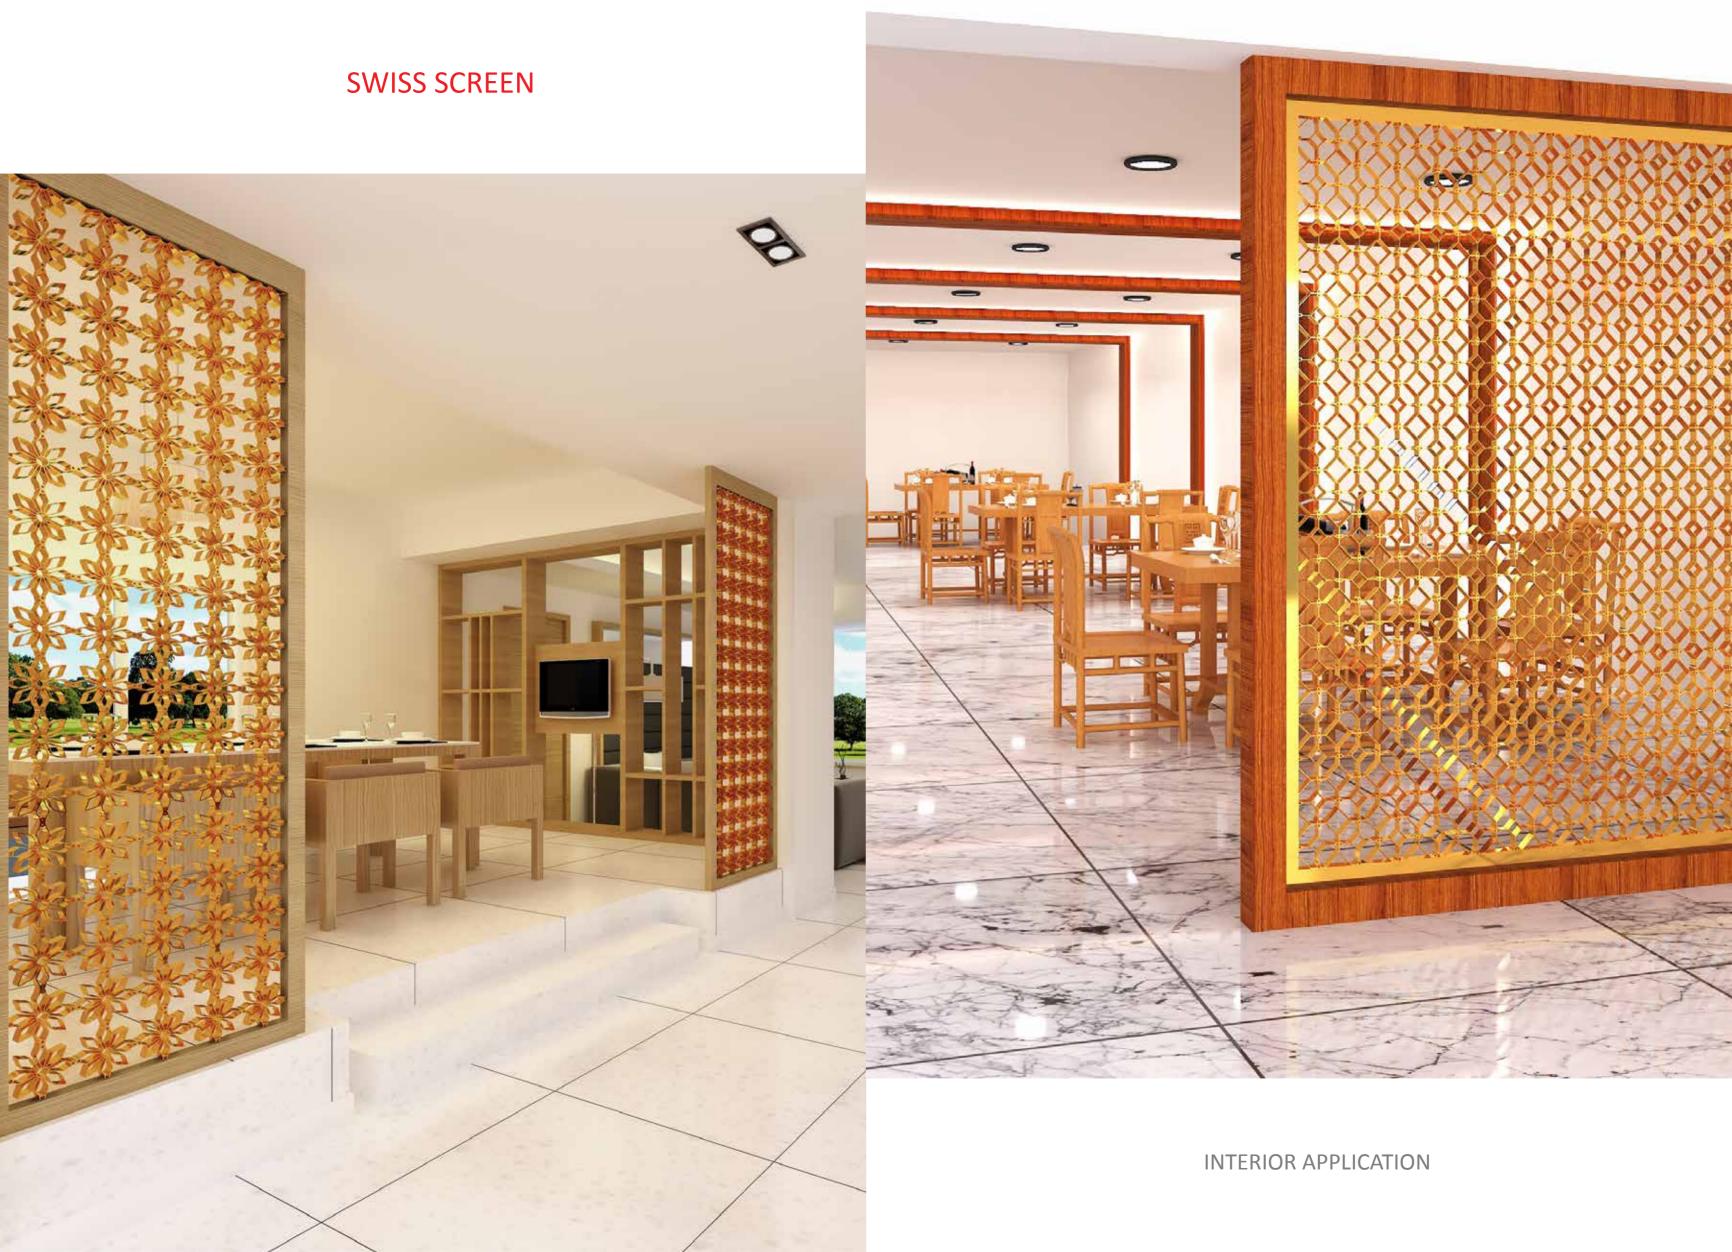

Innovation to Architectural Imagination

**3D SCREEN** 

LIVING ROOM APPLICATION

SINGLE / DOUBLE SKIN

**SWISS SCREEN** 

OUTDOOR PERGOLA WITH SCREEN

SWISS SCREEN OUTDOOR SITOUT

ENTRANCE GLAZING