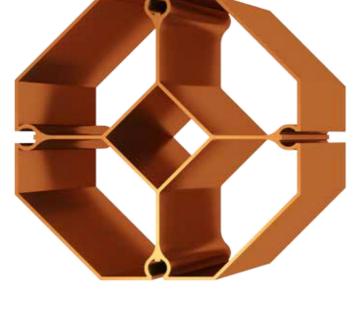

## • Aluminium alloy 6063 and 6061

#### SYSTEM

• Innovative interlocking system

### SPECIAL DESIGN CUTS

- 22.5 Degree cut
- 45 Degree cut
- Custom designs

### VARIETY OF DEPTHS

• 25 mm

YOU IMAGINE WE INNOVATE

- 30 mm
- 40 mm
- 50 mm