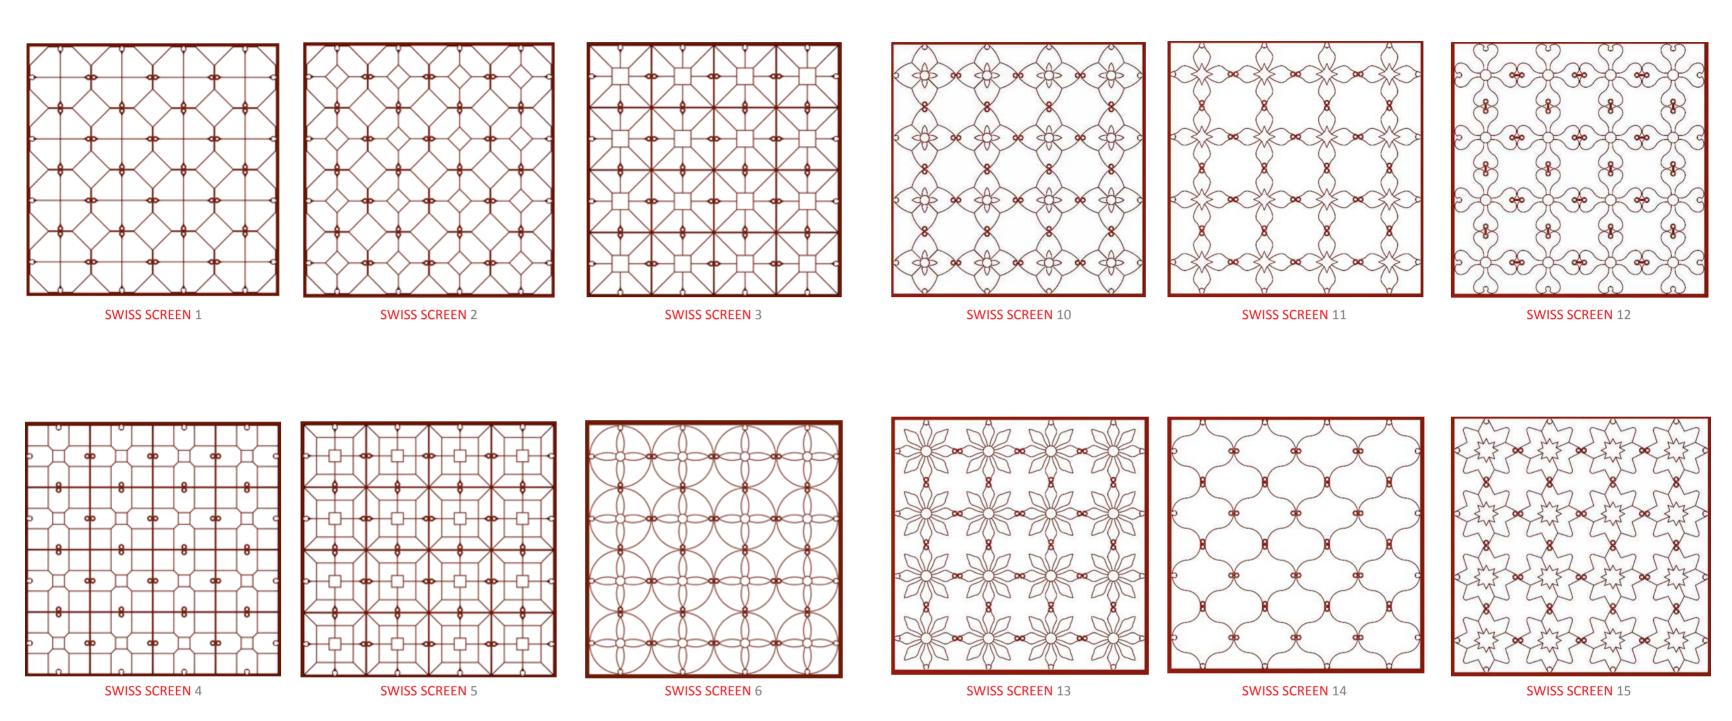

## SWISS SCREEN VARIANTS OF DESIGNS

ALSO CUSTOMIZED AS PER YOUR REQUIREMENT

SWISS SCREEN 1

SWISS SCREEN 2

SWISS SCREEN 3

**SWISS SCREEN 9** 

**SWISS SCREEN 10** 

**SWISS SCREEN 11** 

**SWISS SCREEN 13** 

**SWISS SCREEN 15** 