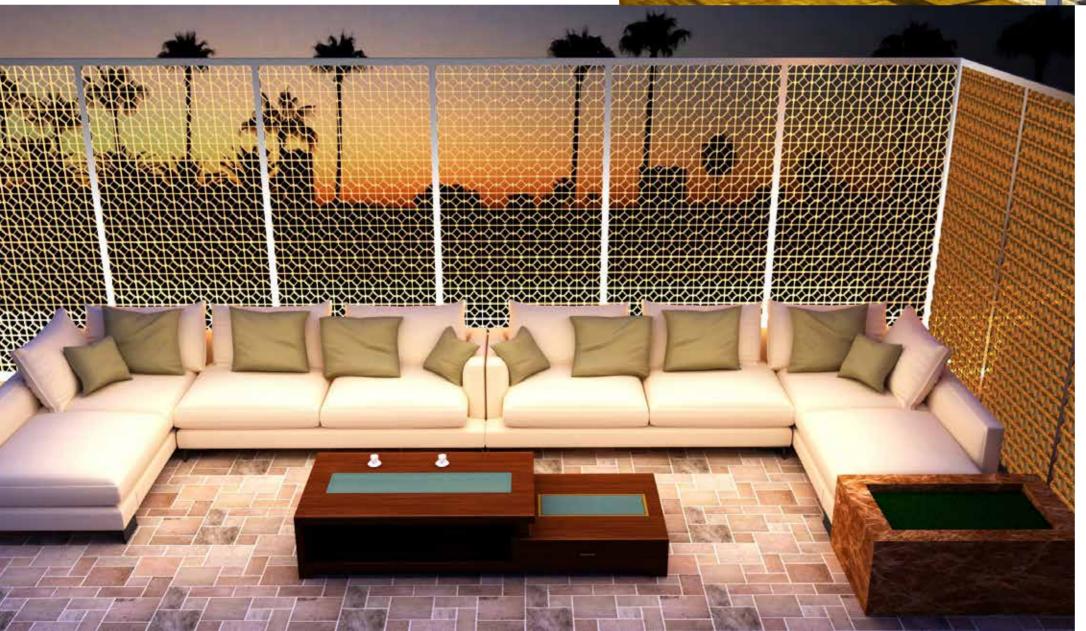

Innovation to Architectural Imagination





**3D SCREEN** 



LIVING ROOM APPLICATION





SINGLE / DOUBLE SKIN



**SWISS SCREEN** 

OUTDOOR PERGOLA WITH SCREEN

SWISS SCREEN OUTDOOR SITOUT







ENTRANCE GLAZING



## **SWISS SCREEN**

**OUTDOOR SITTING** 



MOVABLE SUNBREAKER









## SWISS SCREEN VARIANTS OF DESIGNS









ALSO CUSTOMIZED AS PER YOUR REQUIREMENT



SWISS SCREEN 1



SWISS SCREEN 2



SWISS SCREEN 3



**SWISS SCREEN 9** 



**SWISS SCREEN 10** 



**SWISS SCREEN 11** 



**SWISS SCREEN 13** 



**SWISS SCREEN 15** 

### **SPECIFICATION**

### MATERIAL

## • Aluminium alloy 6063 and 6061

#### SYSTEM

• Innovative interlocking system

#### **FINISHES**

- PVDF AAMA 2605 (35 Microns)
- SDF AAMA 2604 (60-80 Microns)

### SPECIAL DESIGN CUTS

- 22.5 Degree cut
- 45 Degree cut
- Custom designs

### PERFORMANCE

- Non combustible
- Withstands all wind pressures

### VARIETY OF DEPTHS

• 25 mm

YOU IMAGINE WE INNOVATE

- 30 mm
- 40 mm
- 50 mm