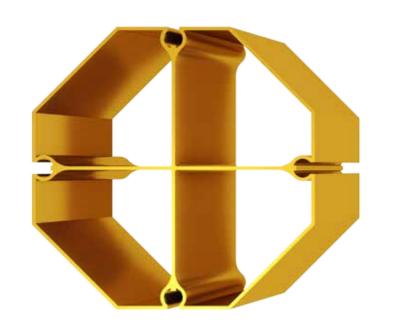

## • Aluminium alloy 6063 and 6061

#### SYSTEM

• Innovative interlocking system

### SPECIAL DESIGN CUTS

- 22.5 Degree cut
- 45 Degree cut
- Custom designs

### VARIETY OF DEPTHS

• 25 mm

YOU IMAGINE WE INNOVATE

- 30 mm
- 40 mm
- 50 mm