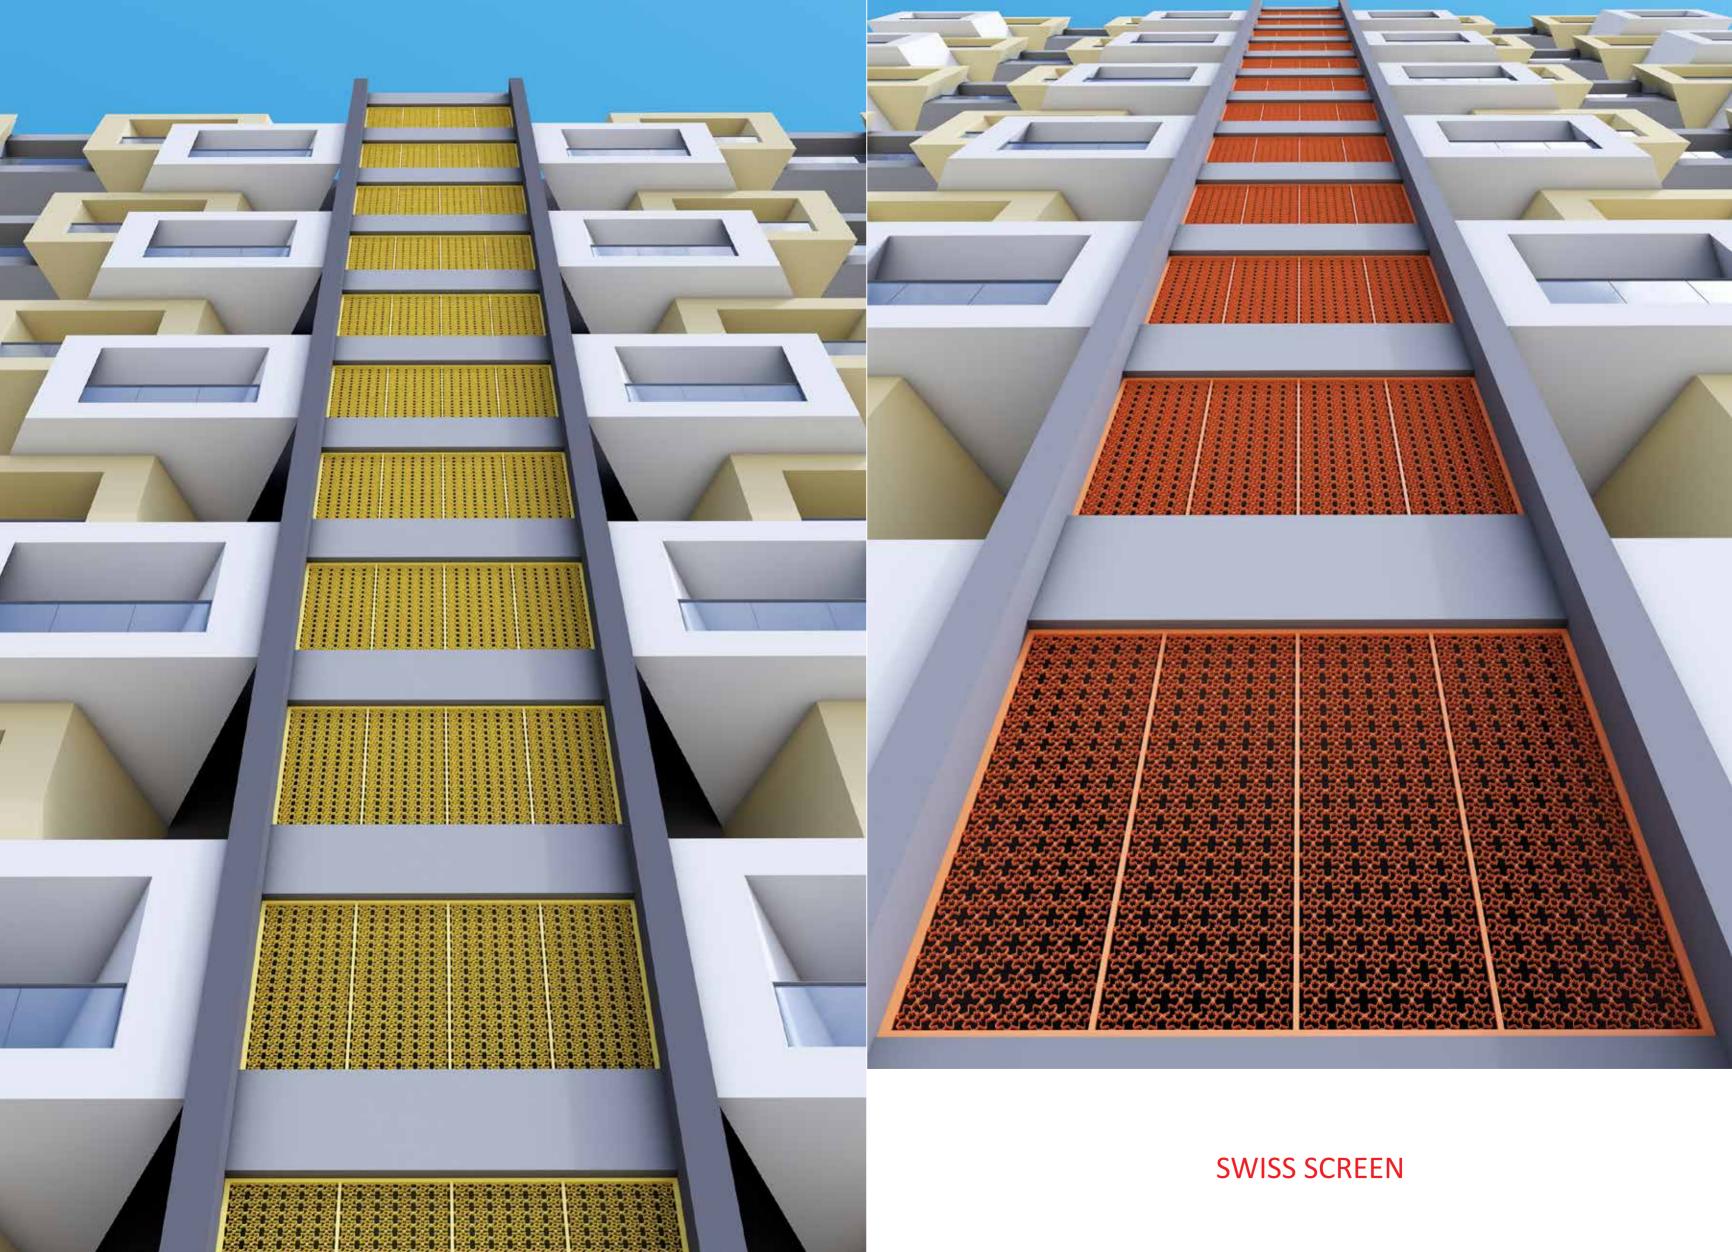

Innovation to Architectural Imagination

**3D SCREEN** 

LIVING ROOM APPLICATION

SINGLE / DOUBLE SKIN

**SWISS SCREEN** 

OUTDOOR PERGOLA WITH SCREEN

SWISS SCREEN OUTDOOR SITOUT

ENTRANCE GLAZING